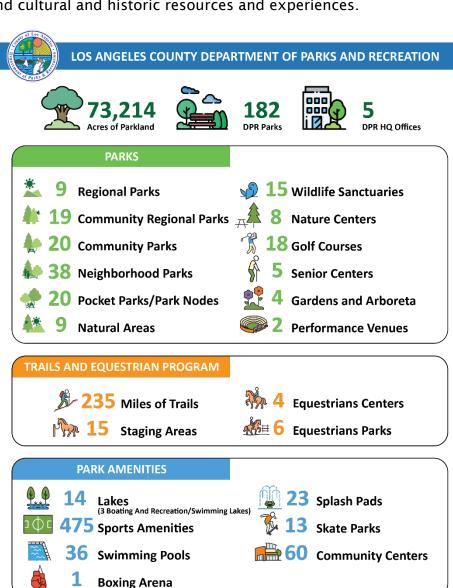

# DEPARTMENT OVERVIEW

The Los Angeles County Department of Parks and Recreation (LA County Parks) manages 182 parks with over 475 sports amenities, operates a network of 9 regional parks, 38 neighborhood parks, 20 community parks, 15 wildlife sanctuaries, 8 nature centers, 36 public swimming pools, more than 200 miles of multi-use trails for hiking, biking, and horseback riding, and the largest municipal golf system in the nation, consisting of 20 golf courses. LA County Parks local and community parks offer a wide variety of parks and amenities such as playgrounds, skateparks, gyms, recreation centers, athletic facilities, dog parks serving the unincorporated areas.

The Department also maintains four botanical gardens and two performance venues: The Los Angeles County Arboretum and Botanic Garden, the South Coast Botanic Garden, Descanso Gardens, Virginia Robinson Gardens, Hollywood Bowl and John Anson Ford Amphitheatre providing County residents with valuable recreation and cultural and historic resources and experiences.