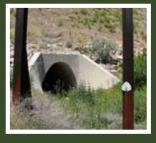

PCT Lower Canyon Section and Freeway Tunnel A magnificent 2.18 mile hike down through a riparian canyon. Leads out to U.S. Forest Service property through a tunne under the 14 Freeway.