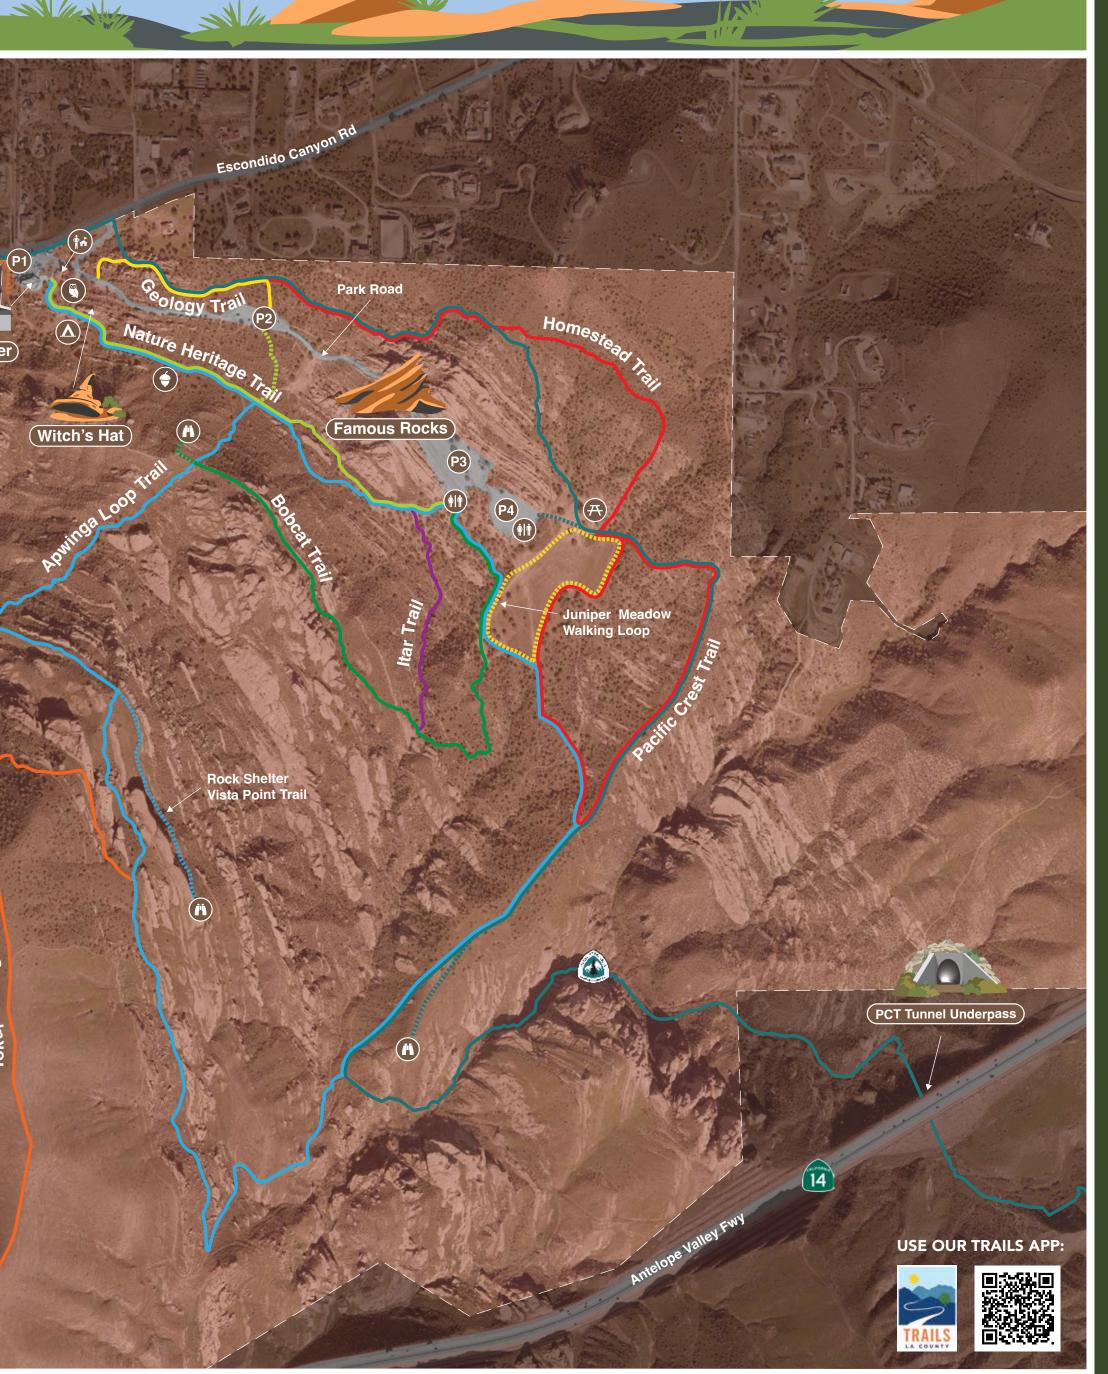

# **TRAIL INFORMATION**

Apwinga Loop Trail One of our longer trails, Apwinga offers uphill and downhill sections, sweeping scenic views of the Soledad Basin and rock formations. Use it to connect with the Bobcat Trail, Tokupar Ridgetop Trail, or the PCT as it descends into the canyon.

#### Bobcat Trail

This highly scenic trail takes you on a multilevel journey, from a higher vista point and down through a winding juniper woodland, offering a view of the park through a bobcat's eyes. Connects to the Apwinga, Itar, and Nature Heritage Trails.

#### Geology Trail

This short yet scenic trail offers beautiful views and interpretive signs on the geological history of Vasquez Rocks. Spanning a third of a mile, it can be experienced as an out-and-back trail or as a connection to the Pacific Crest Trail, the Homestead Trail, or to the P2 parking lot.

#### Homestead Trail

This moderate trail takes you on a journey back in time, featuring historic sites and interpretive signage on the post European contact history of the park, from the Spanish Era to the 1960s. The Homestead Trail connects to the Geology, Pacific Crest, Apwinga, and Juniper Meadow Trails.

#### **Itar Trail**

An offshoot and alternate ending of the Bobcat Trail, this short yet scenic path winds through a juniper woodland, bringing you back to the base of the "Famous Rocks." Connects to the Apwinga and Nature Heritage Trails.

### Juniper Meadow Walking Loop

This accessible walking loop features a relatively flat, non-rocky dirt pathway for famous "Famous Rocks." Usable by small children, most strollers, wagons, and some mobility devices. Connects to the PCT, Apwinga, and Homestead Trails.

#### Nature Heritage Trail

This ½ mile trail is the main thoroughfare between the Interpretive Center and the "Famous Rocks." It features interpretive signage on the area's native plants, animals and cultural history. Use it to connect with the Bobcat, Tokupar, and Apwinga Trails.

### Pacific Crest Trail

This 2,650-mile National Scenic Trail runs from Mexico to Canada. It spans 2.3 miles within the park, from the tunnel under the 14 Freeway, through the scenic lower canyon, and to the front gate. Hike it in sections or use as connector between trails.

#### Rock Shelter Vista Point Trail

**Tokupar Ridgetop Trail** An out-and-back offshoot from the Apwinga Loop Trail, this uphill climb brings you to the highest ridgeline in the park. A scenic, 360° view will make you feel on top of the world.

PCT Lower Canyon Section and Freeway Tunnel A magnificent 2.18 mile hike down through a riparian canyon. Leads out to U.S. Forest Service property through a tunne under the 14 Freeway.