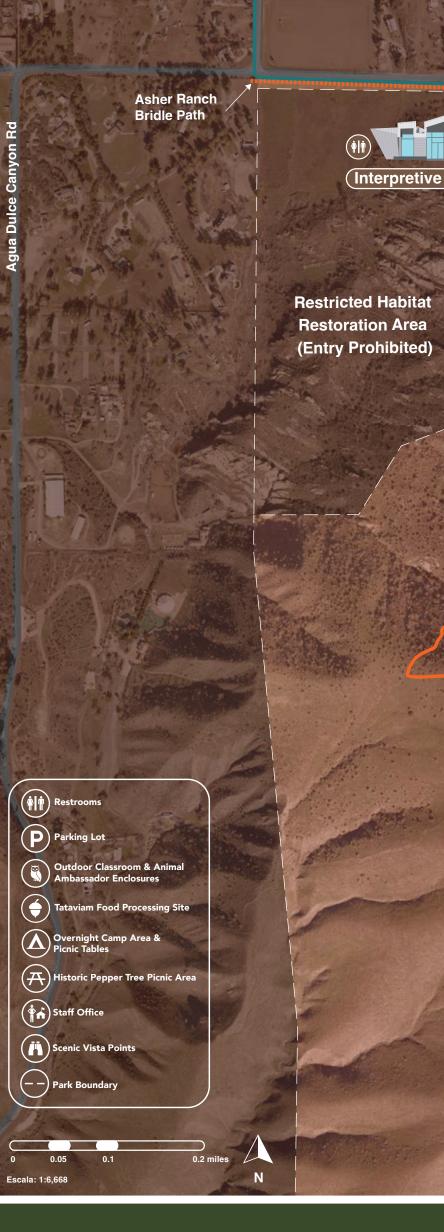

#### Asher Ranch Bridle Path

- if possible.

barking lot 3.

Tataviam Food Processing Site

Outdoor Jassroom and check out our educational animal ambassadors and <u>beautiful m</u>ural by artist Aaron Morse.

## **POINTS OF INTEREST**

The Famous Rocks Vasquez Rocks portions of the Rocks, seen in countless films, TV shows, and more. Located adjacent to

listoric cultural food rocessing site used by ataviam ancestors

Enjoy bench seating

One of the most iconic Interpretive Center Come inside to explore the cultural, historical, natural, and geological worlds within the park. Amenities include restrooms & gift shop

The Witch's Hat **Rock Formation** This unique rock formation bears an uncanny resemblance undreds of years ago. to a witch's hat!